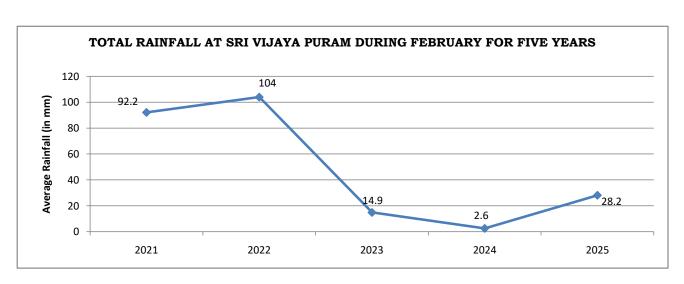

Comparative statement showing total rainfall (mm) at Sri Vijaya Puram for last five years

| Month     | 2021  | 2022  | 2023   | 2024  | 2025 | % Variation in monthly<br>Rainfall of 2025 from 2024 |
|-----------|-------|-------|--------|-------|------|------------------------------------------------------|
| January   | 18.1  | 68.2  | 3.5    | 144.4 | 74.2 | -48.61                                               |
| February  | 92.2  | 104   | 14.9   | 2.6   | 28.2 | 984.62                                               |
| March     | 0     | 96.1  | 11.5   | 0     |      |                                                      |
| April     | 247.9 | 63.8  | 0      | 0     |      |                                                      |
| May       | 473.7 | 493.5 | 100.4  | 485.1 |      |                                                      |
| June      | 321.9 | 304.3 | 577.8  | 738.6 |      |                                                      |
| July      | 649.2 | 394.7 | 518.5  | 381.1 |      |                                                      |
| August    | 470.2 | 328.9 | 361    | 324.8 |      |                                                      |
| September | 554   | 326.2 | 1060.4 | 499.2 |      |                                                      |
| October   | 307.2 | 234.8 | 293.1  | 336.4 |      |                                                      |
| November  | 228.7 | 86.4  | 269.3  | 266.4 |      |                                                      |
| December  | 98    | 86.3  | 140.3  | 274.4 |      |                                                      |