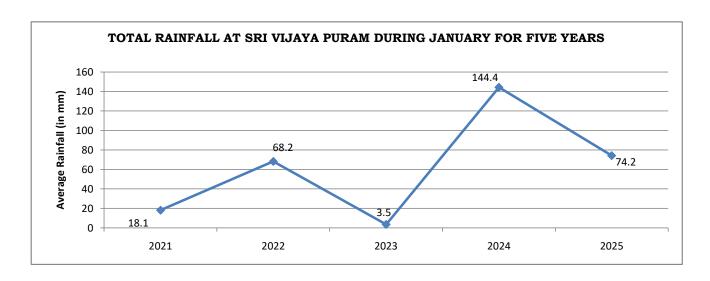

Comparative statement showing total rainfall (mm) at Sri Vijaya Puram for last five years

| Month     | 2021  | 2022  | 2023   | 2024  | 2025 | % Variation in monthly<br>Rainfall of 2025 from 2024 |
|-----------|-------|-------|--------|-------|------|------------------------------------------------------|
| January   | 18.1  | 68.2  | 3.5    | 144.4 | 74.2 | -48.61                                               |
| February  | 92.2  | 104   | 14.9   | 2.6   | 28.2 | 984.62                                               |
| March     | 0     | 96.1  | 11.5   | 0     |      |                                                      |
| April     | 247.9 | 63.8  | 0      | 0     |      |                                                      |
| May       | 473.7 | 493.5 | 100.4  | 485.1 |      |                                                      |
| June      | 321.9 | 304.3 | 577.8  | 738.6 |      |                                                      |
| July      | 649.2 | 394.7 | 518.5  | 381.1 |      |                                                      |
| August    | 470.2 | 328.9 | 361    | 324.8 |      |                                                      |
| September | 554   | 326.2 | 1060.4 | 499.2 |      |                                                      |
| October   | 307.2 | 234.8 | 293.1  | 336.4 |      |                                                      |
| November  | 228.7 | 86.4  | 269.3  | 266.4 |      |                                                      |
| December  | 98    | 86.3  | 140.3  | 274.4 |      |                                                      |